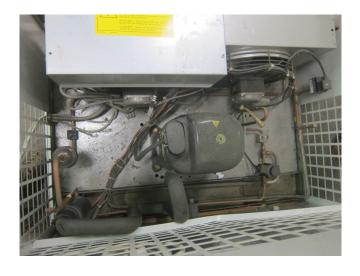

# Used Aspera KBS 32 TNE Plug and Play unit

Used Keystone KBS 32 TNE plug and play unit on Freon. Complete with a Aspera J9238GS compressor.
\*Why choose for HOSBV? Were not only the largest used refrigeration specialist in Europe, but also, we deliver all equipment including an extensive test, warranty and industrial cleaning.
\*Optional we can also perform a new paint job and arrange the logistics.