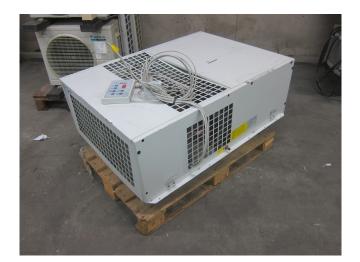

## Aspera KBS 32 TNE Plug and Play unit

### **Specifications**

| Brand                    | Aspera                 |
|--------------------------|------------------------|
| Туре                     | KBS 32 TNE Plug and    |
|                          | Play unit              |
| Refrigerant              | Freon                  |
| Refrigerant type         | R 404 A or other types |
| kW at 0ºC/+40ºC          | 4,5                    |
| kW at -5°C/+40°C         | 3,7                    |
| kW at -10°C/+40°C        | 3,0                    |
| kW at -20°C/+40°C        | 1,8                    |
| On steel base frame      | ✓                      |
| Liquid line filter drier | ✓                      |
| Solenoid Valve           | ✓                      |
| Control panel            | ✓                      |
| Remarks                  | 1x Compressor Aspera   |
|                          | J9238GS                |
| Weight in kg.            | 110                    |
| Sizes                    | 1200x900x550 mm        |
|                          | (LxWxH)                |
| Stock                    | 1                      |
|                          |                        |

# Used Aspera KBS 32 TNE Plug and Play unit

Used Keystone KBS 32 TNE plug and play unit on Freon. Complete with a Aspera J9238GS compressor.
\*Why choose for HOSBV? Were not only the largest used refrigeration specialist in Europe, but also, we deliver all equipment including an extensive test, warranty and industrial cleaning.
\*Optional we can also perform a new paint job and arrange the logistics.