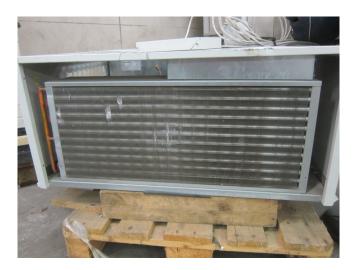

# Used Aspera KBS 32 TNE Plug and Play unit

Used Keystone KBS 32 TNE plug and play unit on Freon. Complete with a Aspera J9238GS compressor.
\*Why choose for HOSBV? Were not only the largest used refrigeration specialist in Europe, but also, we deliver all equipment including an extensive test, warranty and industrial cleaning.
\*Optional we can also perform a new paint job and arrange the logistics.