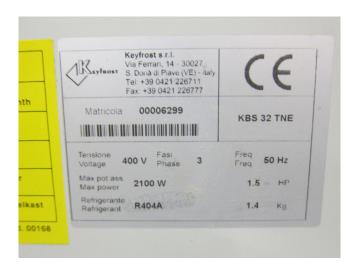

### **Specifications**

| Brand                    | Aspera                 |
|--------------------------|------------------------|
| Туре                     | KBS 32 TNE Plug and    |
|                          | Play unit              |
| Refrigerant              | Freon                  |
| Refrigerant type         | R 404 A or other types |
| kW at 0ºC/+40ºC          | 4,5                    |
| kW at -5°C/+40°C         | 3,7                    |
| kW at -10°C/+40°C        | 3,0                    |
| kW at -20°C/+40°C        | 1,8                    |
| On steel base frame      | ✓                      |
| Liquid line filter drier | ✓                      |
| Solenoid Valve           | ✓                      |
| Control panel            | ✓                      |
| Remarks                  | 1x Compressor Aspera   |
|                          | J9238GS                |
| Weight in kg.            | 110                    |
| Sizes                    | 1200x900x550 mm        |
|                          | (LxWxH)                |
| Stock                    | 1                      |
|                          |                        |