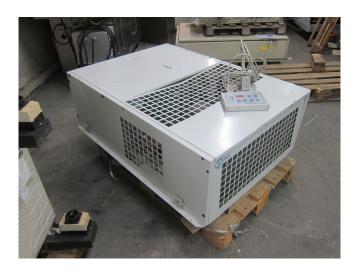

## Aspera KBS 32 TNE Plug and Play unit

### **Specifications**

| Brand                    | Aspera                 |
|--------------------------|------------------------|
| Туре                     | KBS 32 TNE Plug and    |
|                          | Play unit              |
| Refrigerant              | Freon                  |
| Refrigerant type         | R 404 A or other types |
| kW at 0ºC/+40ºC          | 4,5                    |
| kW at -5°C/+40°C         | 3,7                    |
| kW at -10°C/+40°C        | 3,0                    |
| kW at -20°C/+40°C        | 1,8                    |
| On steel base frame      | ✓                      |
| Liquid line filter drier | ✓                      |
| Solenoid Valve           | ✓                      |
| Control panel            | ✓                      |
| Remarks                  | 1x Compressor Aspera   |
|                          | J9238GS                |
| Weight in kg.            | 110                    |
| Sizes                    | 1200x900x550 mm        |
|                          | (LxWxH)                |
| Stock                    | 1                      |
|                          |                        |

# Used Aspera KBS 32 TNE Plug and Play unit

Used Keystone KBS 32 TNE plug and play unit on Freon. Complete with a Aspera J9238GS compressor.
\*Why choose for HOSBV? Were not only the largest used refrigeration specialist in Europe, but also, we deliver all equipment including an extensive test, warranty and industrial cleaning.
\*Optional we can also perform a new paint job and arrange the logistics.