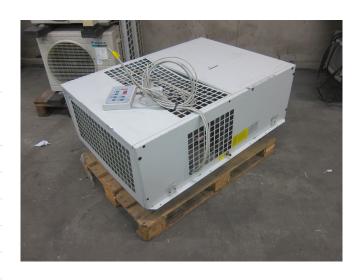

## Aspera KBS 32 TNE Plug and Play unit

### **Specifications**

| Brand                    | Aspera                 |
|--------------------------|------------------------|
| Туре                     | KBS 32 TNE Plug and    |
|                          | Play unit              |
| Refrigerant              | Freon                  |
| Refrigerant type         | R 404 A or other types |
| kW at 0ºC/+40ºC          | 4,5                    |
| kW at -5°C/+40°C         | 3,7                    |
| kW at -10°C/+40°C        | 3,0                    |
| kW at -20°C/+40°C        | 1,8                    |
| On steel base frame      | ✓                      |
| Liquid line filter drier | ✓                      |
| Solenoid Valve           | ✓                      |
| Control panel            | ✓                      |
| Remarks                  | 1x Compressor Aspera   |
|                          | J9238GS                |
| Weight in kg.            | 110                    |
| Sizes                    | 1200x900x550 mm        |
|                          | (LxWxH)                |
| Stock                    | 1                      |
|                          |                        |

# Used Aspera KBS 32 TNE Plug and Play unit

Used Keystone KBS 32 TNE plug and play unit on Freon. Complete with a Aspera J9238GS compressor.
\*Why choose for HOSBV? Were not only the largest used refrigeration specialist in Europe, but also, we deliver all equipment including an extensive test, warranty and industrial cleaning.
\*Optional we can also perform a new paint job and arrange the logistics.